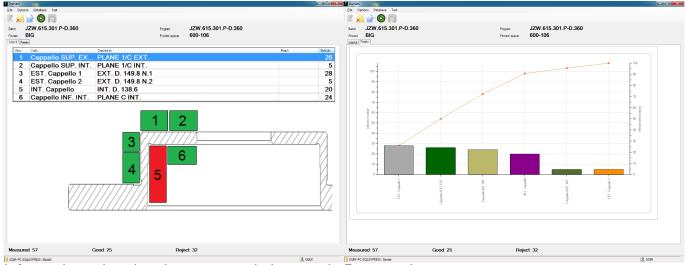

Information related to the measured piece and Pareto rejects. recapitulatory column of the rejects for each single controlled area.

Moreover, the Itamatic software is used to manage the automation of Automatic control lines: