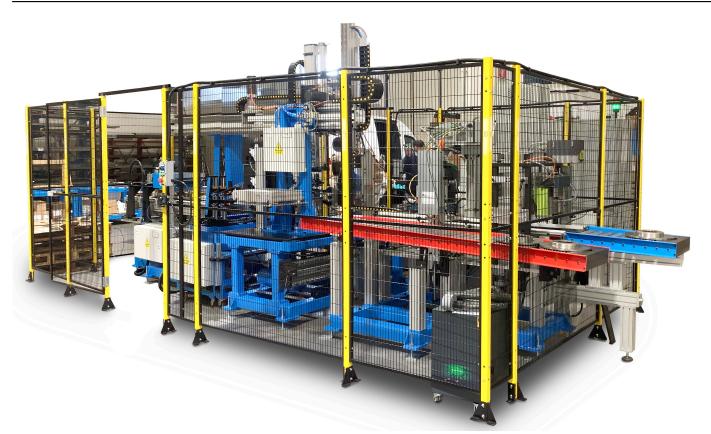

## **Complete lines**

TQM Itaca Technology realizes complete lines for the control of brake discs and brake drums.

These lines are equipped with an independent system for the movement of the pieces composed of motorized roller conveyors and portals with special pincers for the catching of the piece. They are directly inserted in the production line. They have a modular structure and they can integrate the dimensional and geometric control, the frequencies control, the cracks control, the marking and the separation of good parts/rejects.

## **Complete lines**

Sample of <u>Automatic Line TQM</u> - <u>Working Line Video</u> of complete ITAGEO Line (YouTube)