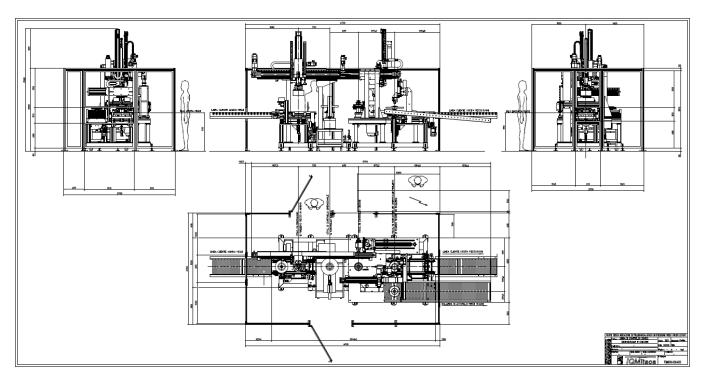

## **Complete lines**

TQM Itaca Technology realizes complete lines for the control of brake discs and brake drums.

These lines are equipped with an independent system for the movement of the pieces composed of motorized roller conveyors and portals with special pincers for the catching of the piece. They are directly inserted in the production line. They have a modular structure and they can integrate the dimensional and geometric control, the frequencies control, the cracks control, the marking and the separation of good parts/rejects.

The lines are realized according to customer's specifications.

**Complete lines** 